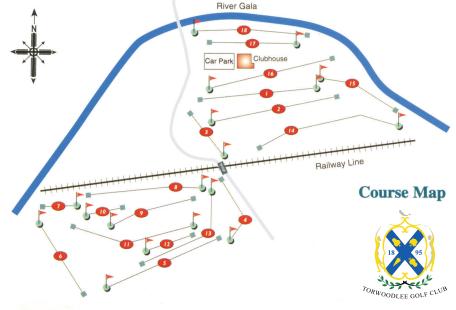

## 1. OUT OF BOUNDS

The river Gala, all boundary fences, walls, clubhouse, car park enclosure, and lines defined by white posts. Whilst playing 3rd (right), 5th (left of the ditch), 11th (left), 14th (right), 16th (right) and 18th (extreme left).

 RED PENALTY AREAS 5th Ditch on the left, 6th Ditch & 8th (left) defined by red posts. Relief available under rule 17.

#### 3. NO PLAY ZONE Banking at 2nd/14th defined by blue posts.

Nearest Drop Zones must be used at the tee side of the hole being played.

4. SPRINKLER HEADS / WELL ON THE 17TH / ARTIFICIAL SURFACES / BALL WASHERS / TEE SIGNS These are classified as immoveable obstructions and relief from interference by them may be obtained under rule 16.1. Both babind 3rd Cropp (upp drap 1990)

Path behind 3rd Green (use drop zone). .

 INTEGRAL PARTS OF THE COURSE Caddy Car Sheds on 17th & Wooden Fence at 15th tee. Relief only under penalty according to rule 19.2.

#### 7. HEALTH & SAFETY

Extreme care must be exercised when playing tee/ approach shots on all holes owing to their proximity to adjacent holes. Take care of approaching vehicles and trains when playing 3rd & 14th holes respectively.