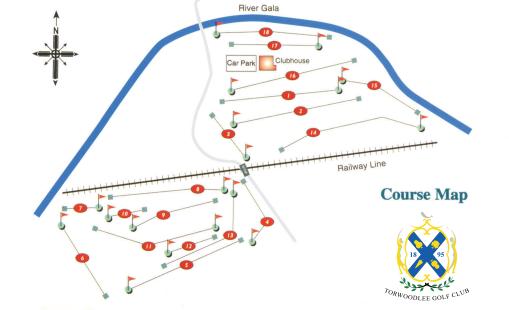

# 1. OUT OF BOUNDS

۲

The river Gala, all boundary fences, walls, clubhouse, car park enclosure, and lines defined by white posts. Whilst playing 3rd (right), 5th (left of the ditch), 11th (left), 14th (right) & (left) of 15th Tee, 16th (right) and 18th (extreme left).

# 2. RED PENALTY AREAS

Ditches on the left of 5th & left of 8th defined by red posts. Relief available under rule 17.

### 3. NO PLAY ZONE

Banking at 2nd/14th defined by blue posts. Nearest Drop Zones must be used at the tee side of the hole being played.

### 6. HEALTH & SAFETY

Extreme care must be exercised when playing tee/ approach shots on all holes owing to their proximity to adjacent holes. Take care of approaching vehicles and trains when playing 3rd & 14th holes respectively. Please be aware of walkers whilst playing holes 6,7 & 8.